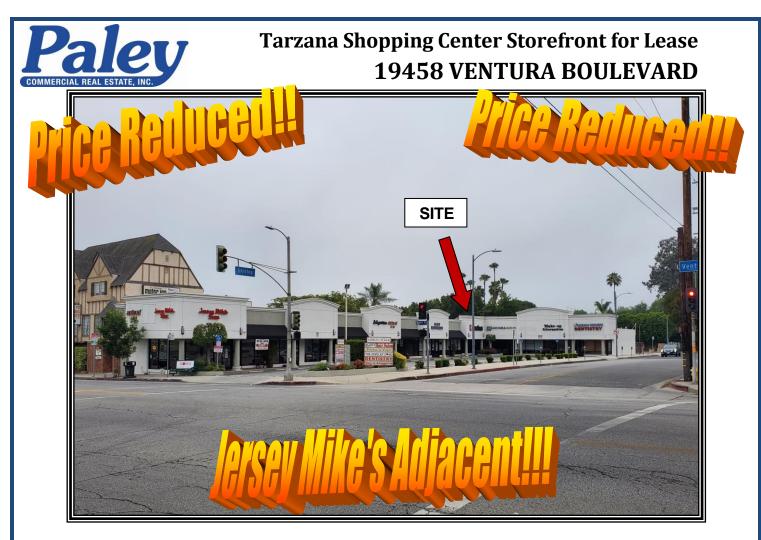

| LOCATION:    | 19458 Ventura Boulevard, Tarzana, Ca 91356<br>(SEC of Ventura Boulevard & Shirley Avenue)                              |
|--------------|------------------------------------------------------------------------------------------------------------------------|
| UNIT & SIZE: | <b>Unit #6 -</b> 1,555 +/- sq. ft. @ \$1.75 NNN (\$0.70)                                                               |
| AVAILABLE:   | Immediate                                                                                                              |
| PARKING:     | Excellent parking in front lot as well as ample street parking available                                               |
| COMMENTS:    | * Excellent location on busy Ventura Boulevard<br>in the heart of Tarzana<br>* Many area amenities in walking distance |

\* Signalized Corner